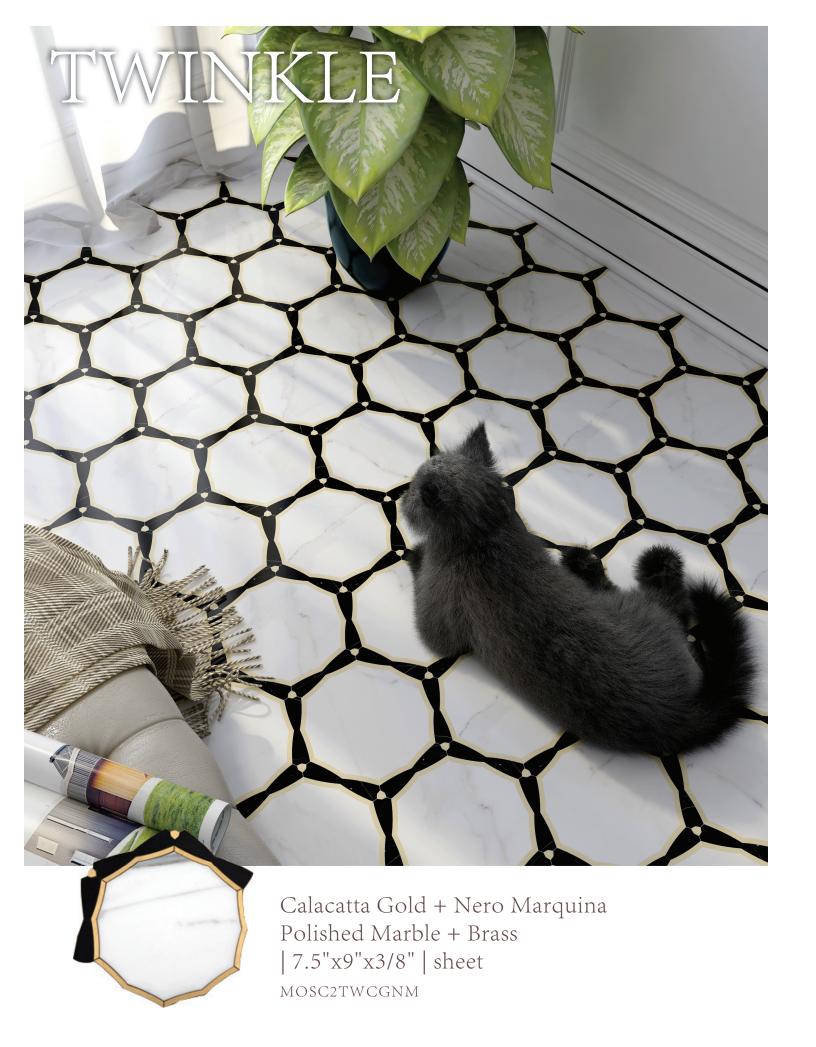

## TWINKLE:

Avoid sharp objects coming in contact with the Brass. They may leave scratches on its surface.

Avoid using strong acid and alkaline liquid as it may change the color of the brass.

Do NOT use in submerged water areas (ie. pools, fountains and shower pans); the brass will rust.