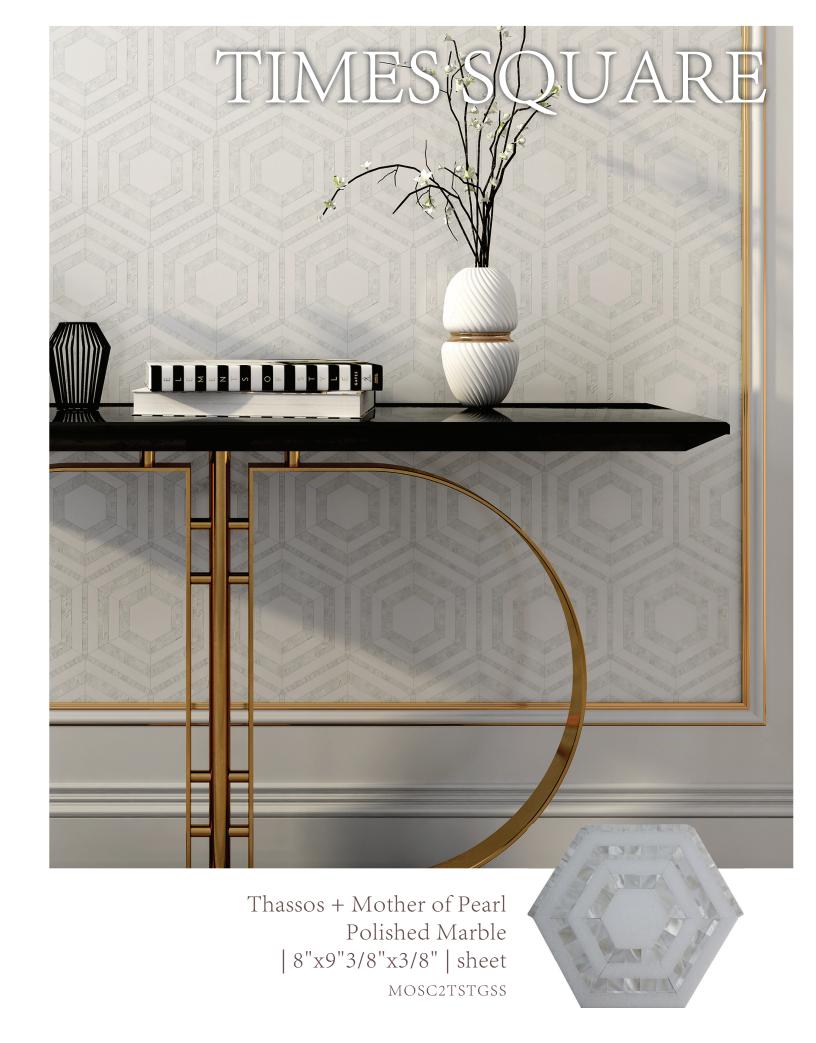

## Oristallo 2

Thassos + Mother of Pearl Polished Marble | 10.5"x12"x3/8" | sheet MOSC2JATGSS

Dolomite + Light Grey Polished Marble | 7.5"x9"x3/8" | sheet MOSC2WLDOLG

## JASMINE, THALLO, TIMES SQUARE:

Avoid sharp objects coming in contact with the Mother of Pearl. They may leave scratches on its surface or lead to breakage.

Avoid direct sunlight; the color of the Mother of Pearl may change.