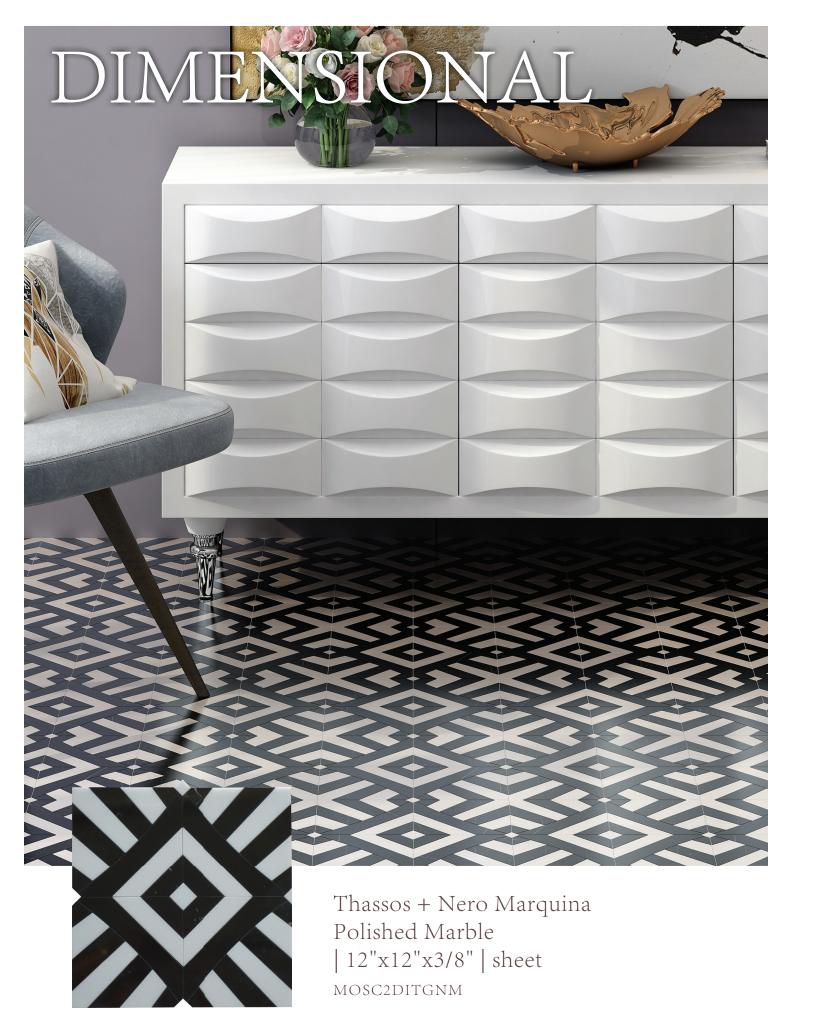

## Oristallo 2

Thassos + Mother of Pearl Polished Marble | 10.5"x12"x3/8" | sheet MOSC2JATGSS

Dolomite + Light Grey Polished Marble | 7.5"x9"x3/8" | sheet MOSC2WLDOLG