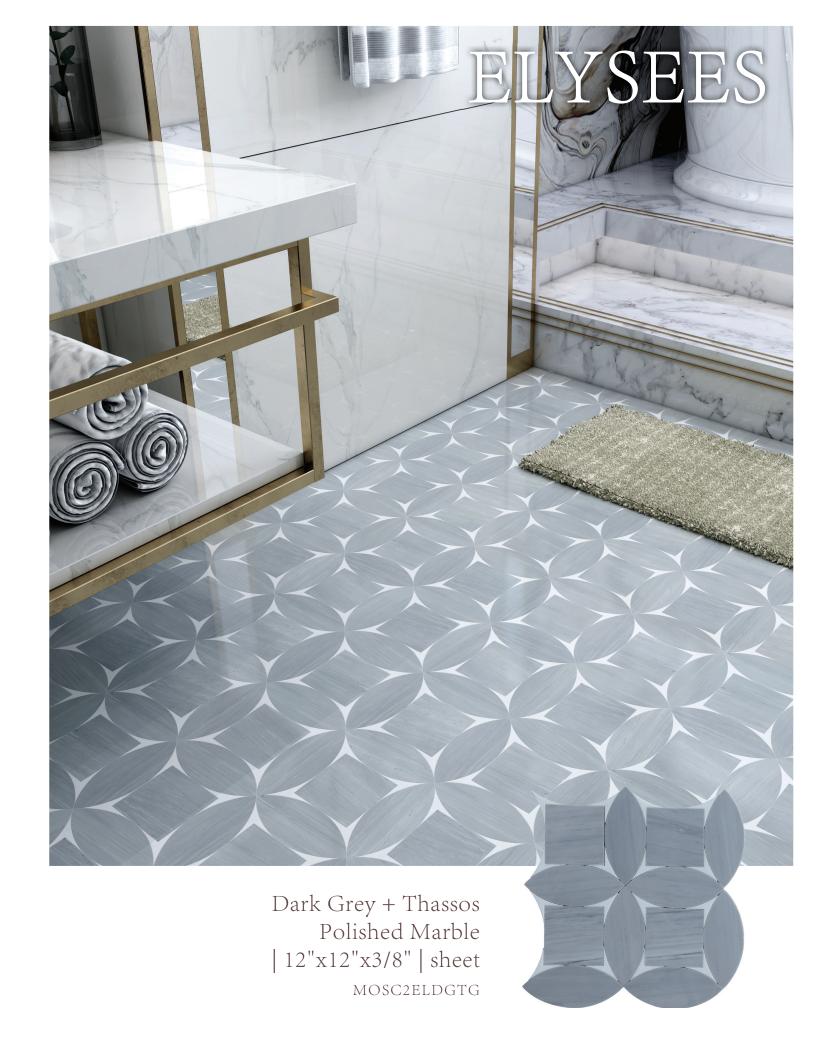

## Oristallo 2

Thassos + Mother of Pearl Polished Marble | 10.5"x12"x3/8" | sheet MOSC2JATGSS

Dolomite + Light Grey Polished Marble | 7.5"x9"x3/8" | sheet MOSC2WLDOLG