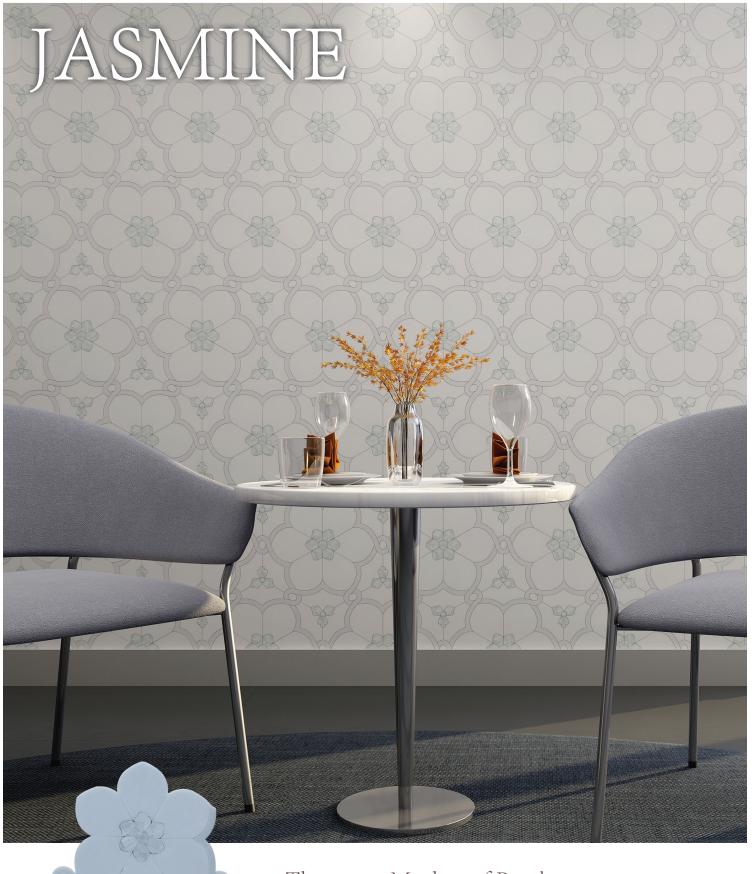

## JASMINE, THALLO, TIMES SQUARE:

Avoid sharp objects coming in contact with the Mother of Pearl. They may leave scratches on its surface or lead to breakage.

Avoid direct sunlight; the color of the Mother of Pearl may change.