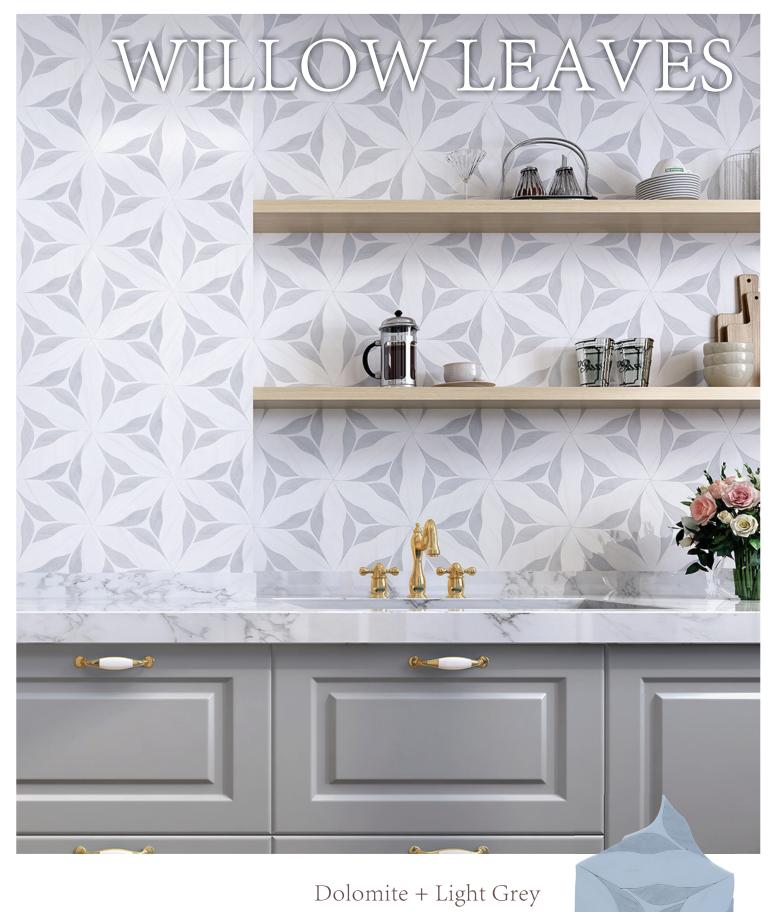

## Oristallo 2

Thassos + Mother of Pearl Polished Marble | 10.5"x12"x3/8" | sheet MOSC2JATGSS

Dolomite + Light Grey Polished Marble | 7.5"x9"x3/8" | sheet MOSC2WLDOLG