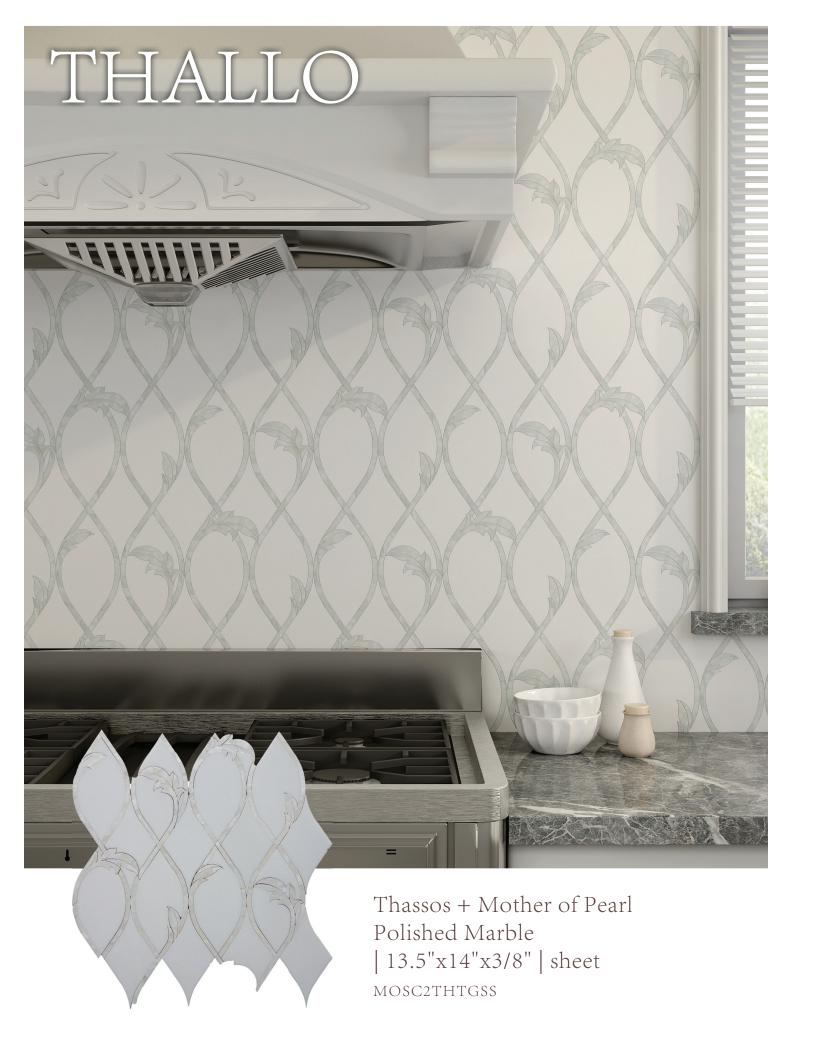

## APPLICATION & MAINTENANCE

|                                         |               | Walls | Floors         | Wet<br>Areas | Submerged<br>Areas | Residential<br>Usage | Commercial<br>Usage | Sealer                | Cleaner               |
|-----------------------------------------|---------------|-------|----------------|--------------|--------------------|----------------------|---------------------|-----------------------|-----------------------|
|                                         | Dimensional   | X     | X              | X            | $X^2$              | X                    | X                   | $X^3$                 | $X^3$                 |
|                                         | Elysees       | X     | X              | X            | $X^2$              | X                    | X                   | <b>X</b> <sup>3</sup> | <b>X</b> <sup>3</sup> |
|                                         | Jasmine       | X     | $\mathbf{X}^1$ | X            |                    | X                    | X                   | <b>X</b> <sup>3</sup> | <b>X</b> <sup>3</sup> |
| V                                       | Lone Star     | X     | X              | X            | $X^2$              | X                    | X                   | <b>X</b> <sup>3</sup> | <b>X</b> <sup>3</sup> |
|                                         | Pinnacle      | X     | X              | X            | $X^2$              | X                    | X                   | <b>X</b> <sup>3</sup> | <b>X</b> <sup>3</sup> |
|                                         | Stellar       | X     | X              | X            | $X^2$              | X                    | X                   | $X^3$                 | <b>X</b> <sup>3</sup> |
|                                         | Thallo        | X     | $\mathbf{X}^1$ | X            |                    | X                    | X                   | $X^3$                 | <b>X</b> <sup>3</sup> |
| AND | Times Square  | X     | $\mathbf{X}^1$ | X            |                    | X                    | X                   | <b>X</b> <sup>3</sup> | <b>X</b> <sup>3</sup> |
|                                         | Twinkle       | X     | $X^1$          |              |                    | X                    | X                   | X <sup>4</sup>        | X <sup>4</sup>        |
|                                         | Willow Leaves | X     | X              | X            | $X^2$              | X                    | X                   | $X^3$                 | $X^3$                 |

## JASMINE, THALLO, TIMES SQUARE:

Avoid sharp objects coming in contact with the Mother of Pearl. They may leave scratches on its surface or lead to breakage.

Avoid direct sunlight; the color of the Mother of Pearl may change.