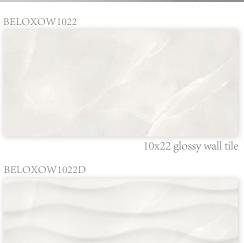

10x22 glossy wall tile

10x22 glossy textured wall tile

4x12 glossy wall tile

BELOXAG412

2x2 porcelain matte mosaic

3x10 porcelain matte bullnose

BELOXAGHEX

2x2 porcelain matte hex mosaic