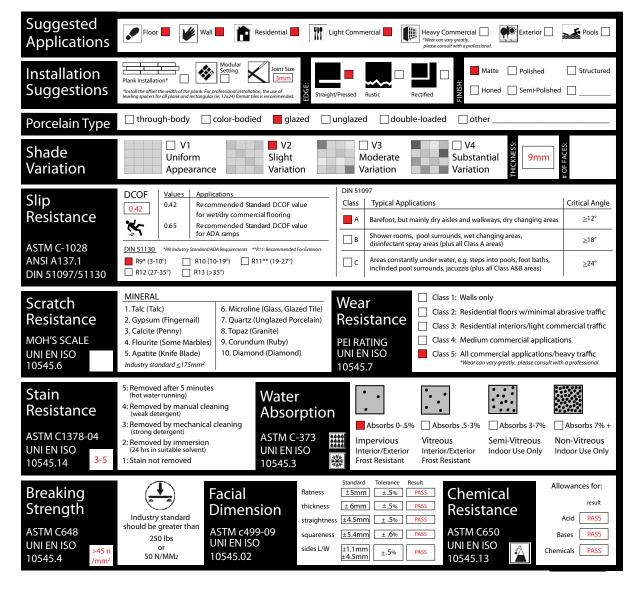

## CERAMIC WALL SPECS

| Tile Thickness                     | 5/16" |
|------------------------------------|-------|
| Minimum Grout Joint Recommendation | 1/8"  |
| Shade Variation                    | V2    |

|   | D.C.O.F. Wet | Moisture Absorption | Breaking Strength | MOH's Rating | Chemical Resistance | Abrasion Resistance |
|---|--------------|---------------------|-------------------|--------------|---------------------|---------------------|
| Ī |              | <20%                | 100-230 lbs       | 4.0-6.5      | Resistant           | N/A                 |

|                                       | INTERIOR    |                  |            | EXTERIOR    |            |
|---------------------------------------|-------------|------------------|------------|-------------|------------|
| APPLICATION                           | Residential | Light Commercial | Commercial | Residential | Commercial |
| Floors / Patios (covered & uncovered) |             |                  |            |             |            |
| Walls / Backsplashes                  | X           | X                | X          |             |            |

## PORCELAIN SPECS