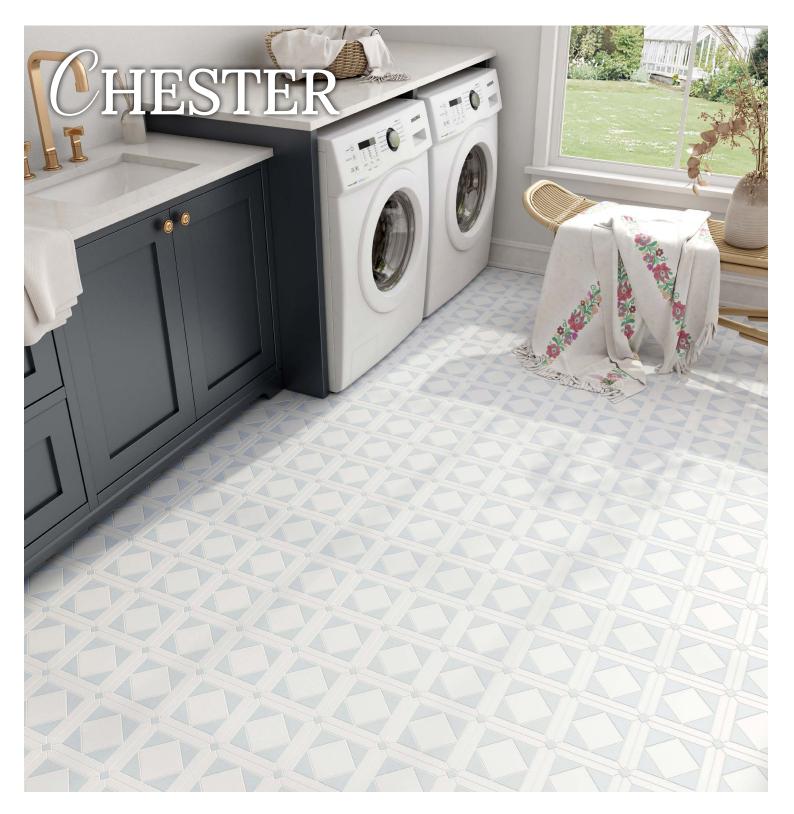

# Cristallo 3 —

### ------ WATERJET collection









#### MOSC3CHTHAC

Blue Celeste Thassos polished

| 12"x12" |



#### MOSC3CHCGNM

Calacatta Gold Nero Marquina Dolomite polished

| 12"x12" |





#### MOSC3GETHCG

Thassos Calacatta Gold polished





MOSC3GETHCA Thassos Carrara

| 10"x10" |

polished





MOSC3LOCGDO

Calacatta Gold Dolomite polished

| 10.3"x11.9" |



MOSC3LOTHCA

Thassos Carrara polished

| 10.3"x11.9" |





MOSC3LOTHMP

Thassos Mother of Pearl polished

| 10.3"x11.9" |





MOSC3JOCGDO Calacatta Gold Dolomite honed

| 10"x8.7" |



MOSC3JOCATH

Carrara Thassos honed

| 10"x8.7" |





MOSC3ARCA

Carrara honed

| 12.3"x10" |

## **APPLICATION & MAINTENANCE**

|                                                               | Walls | Floors | Wet<br>Areas | Submerged<br>Areas | Residential<br>Usage | Commercial<br>