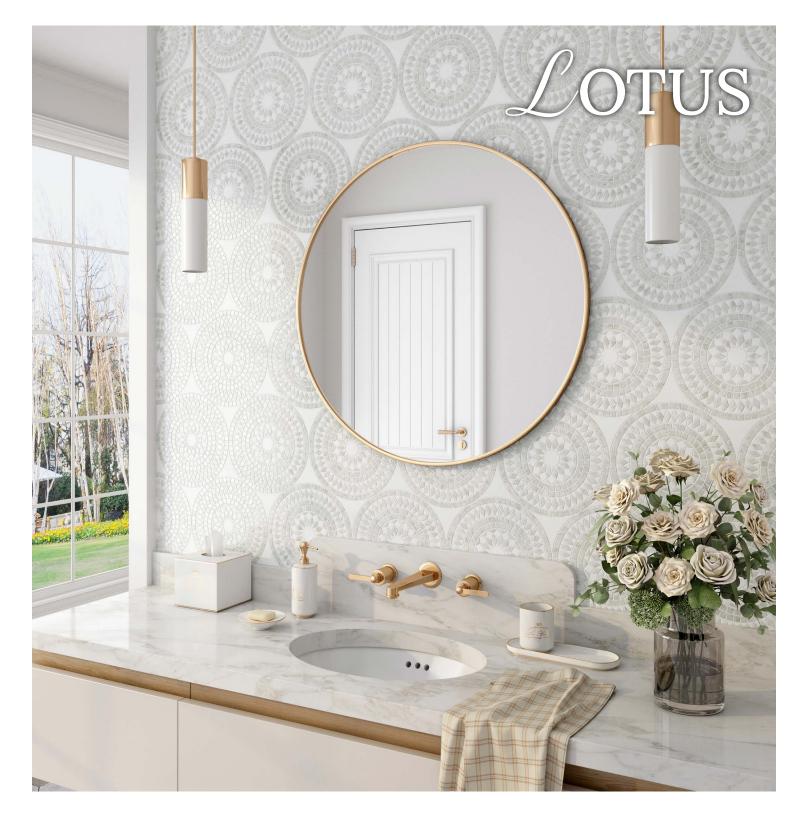

MOSC3LOTHCA

Thassos Carrara polished

| 10.3"x11.9" |

MOSC3LOTHMP

Thassos Mother of Pearl polished

| 10.3"x11.9" |

MOSC3JOCGDO Calacatta Gold Dolomite honed

| 10"x8.7" |