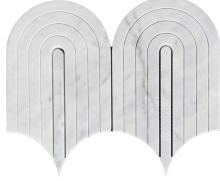

MOSC3JOCATH

Carrara Thassos honed

| 10"x8.7" |

MOSC3ARCA

Carrara honed

| 12.3"x10" |