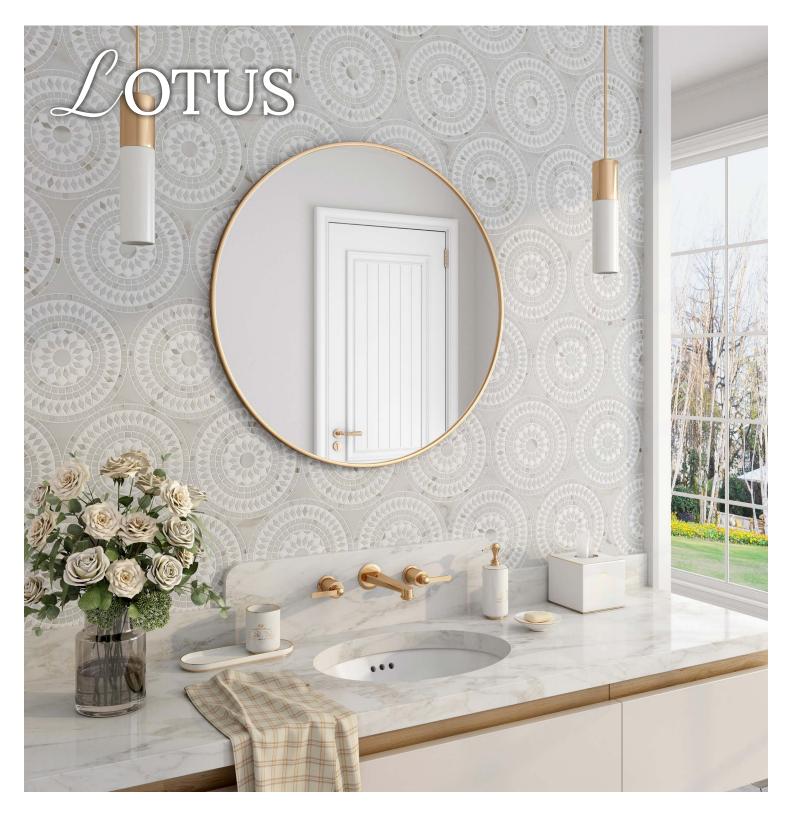

MOSC3LOTHCA

Thassos Carrara polished

| 10.3"x11.9" |

MOSC3LOTHMP

Thassos Mother of Pearl polished

| 10.3"x11.9" |

MOSC3JOCGDO Calacatta Gold Dolomite honed

| 10"x8.7" |