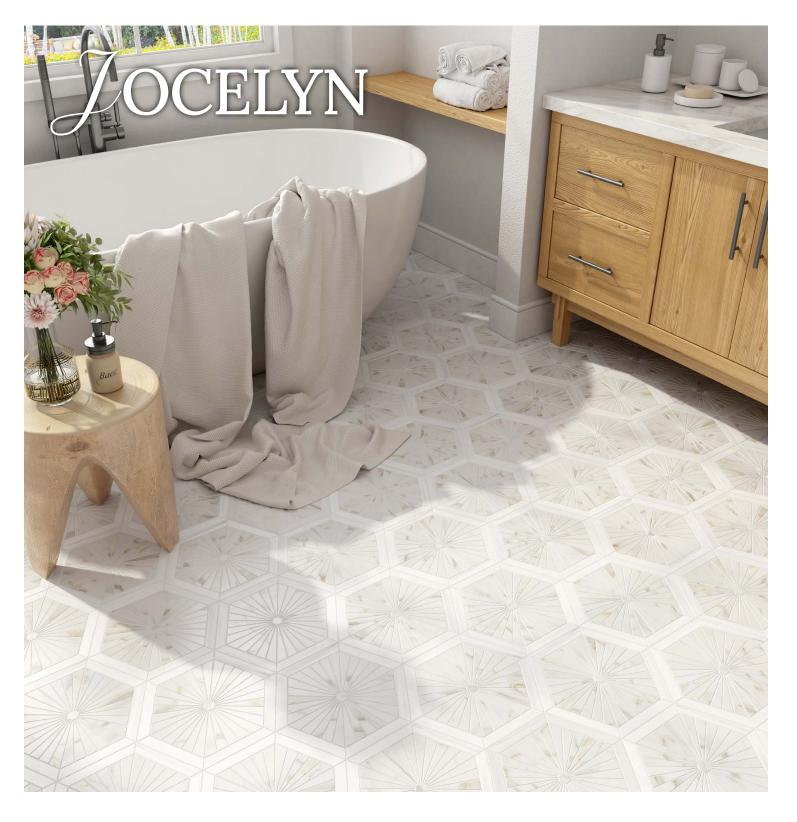

MOSC3LOTHCA

Thassos Carrara polished

| 10.3"x11.9" |

MOSC3LOTHMP

Thassos Mother of Pearl polished

| 10.3"x11.9" |

MOSC3JOCGDO Calacatta Gold Dolomite honed

| 10"x8.7" |

MOSC3JOCATH

Carrara Thassos honed

| 10"x8.7" |

MOSC3ARCA

Carrara honed

| 12.3"x10" |