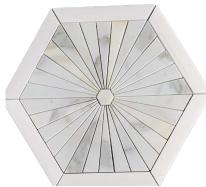

MOSC3LOTHCA

Thassos Carrara polished

| 10.3"x11.9" |

MOSC3LOTHMP

Thassos Mother of Pearl polished

| 10.3"x11.9" |

MOSC3JOCGDO Calacatta Gold Dolomite honed

| 10"x8.7" |

MOSC3JOCATH

Carrara Thassos honed

| 10"x8.7" |

MOSC3ARCA

Carrara honed

| 12.3"x10" |