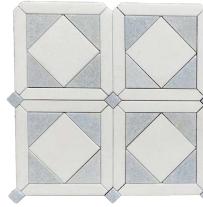

# Cristallo 3 —

### ------ WATERJET collection









#### MOSC3CHTHAC

Blue Celeste Thassos polished

| 12"x12" |



#### MOSC3CHCGNM

Calacatta Gold Nero Marquina Dolomite polished

| 12"x12" |





#### MOSC3GETHCG

Thassos Calacatta Gold polished





MOSC3GETHCA Thassos Carrara

| 10"x10" |

polished





MOSC3LOCGDO

Calacatta Gold Dolomite polished

| 10.3"x11.9" |



MOSC3LOTHCA

Thassos Carrara polished

| 10.3"x11.9" |





MOSC3LOTHMP

Thassos Mother of Pearl polished

| 10.3"x11.9" |





MOSC3JOCGDO Calacatta Gold Dolomite honed

| 10"x8.7" |



MOSC3JOCATH

Carrara Thassos honed

| 10"x8.7" |





MOSC3ARCA

Carrara honed

| 12.3"x10" |

## **APPLICATION & MAINTENANCE**

|                                                               | Walls | Floors | Wet<br>Areas | Submerged<br>Areas | Residential<br>Usage | Commercial<br>Us