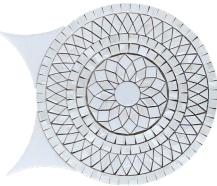

MOSC3LOTHCA

Thassos Carrara polished

| 10.3"x11.9" |

MOSC3LOTHMP

Thassos Mother of Pearl polished

| 10.3"x11.9" |

MOSC3JOCGDO Calacatta Gold Dolomite honed

| 10"x8.7" |

MOSC3JOCATH

Carrara Thassos honed

| 10"x8.7" |

MOSC3ARCA

Carrara honed

| 12.3"x10" |