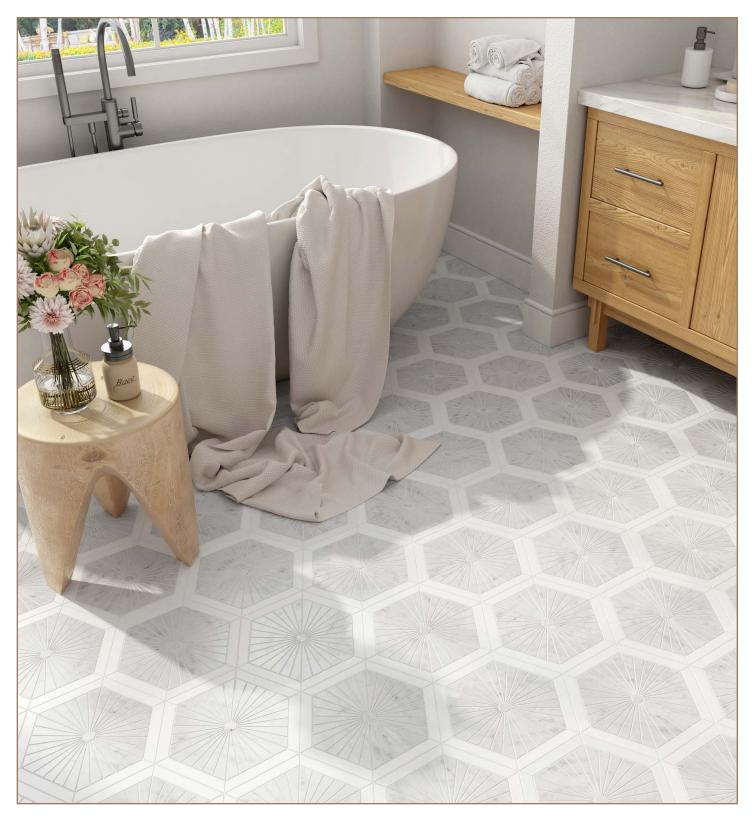

#### MOSC3GETHCG

Thassos Calacatta Gold polished

MOSC3GETHCA Thassos Carrara

| 10"x10" |

polished

MOSC3LOCGDO

Calacatta Gold Dolomite polished

| 10.3"x11.9" |

MOSC3LOTHCA

Thassos Carrara polished

| 10.3"x11.9" |

MOSC3LOTHMP

Thassos Mother of Pearl polished

| 10.3"x11.9" |

MOSC3JOCGDO Calacatta Gold Dolomite honed

| 10"x8.7" |