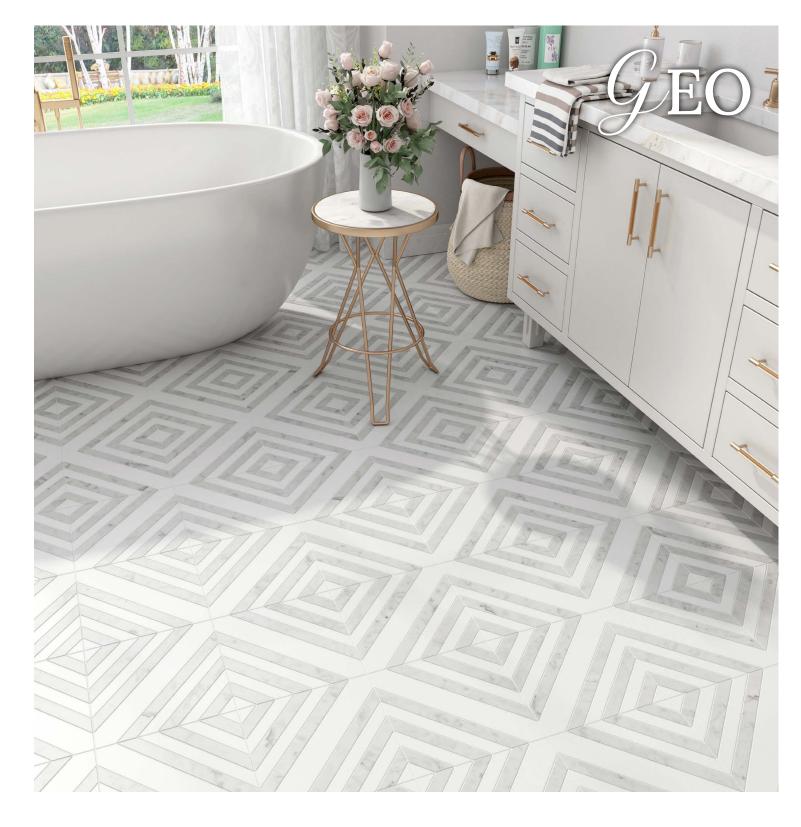

#### MOSC3GETHCG

Thassos Calacatta Gold polished

MOSC3GETHCA Thassos Carrara

| 10"x10" |

polished

MOSC3LOCGDO

Calacatta Gold Dolomite polished

| 10.3"x11.9" |