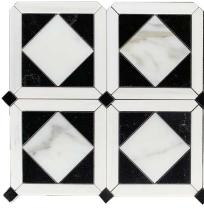

# Cristallo 3 —

### ------ WATERJET collection









#### MOSC3CHTHAC

Blue Celeste Thassos polished

| 12"x12" |



#### MOSC3CHCGNM

Calacatta Gold Nero Marquina Dolomite polished

| 12"x12" |





#### MOSC3GETHCG

Thassos Calacatta Gold polished





MOSC3GETHCA Thassos Carrara

| 10"x10" |

polished





MOSC3LOCGDO

Calacatta Gold Dolomite polished

| 10.3"x11.9" |



MOSC3LOTHCA

Thassos Carrara polished

| 10.3"x11.9" |





MOSC3LOTHMP

Thassos Mother of Pearl polished

| 10.3"x11.9" |





MOSC3JOCGDO Calacatta Gold Dolomite honed

| 10"x8.7" |



MOSC3JOCATH

Carrara Thassos honed

| 10"x8.7" |





MOSC3ARCA

Carrara honed

| 12.3"x10" |

## **APPLICATION & MAINTENANCE**

|                                                               | Walls | Floors | Wet<br>Areas | Submerged<br>Areas | Residential<br>Usage | Commercial<br>Usage | Sealer                | Cleaner               |
|---------