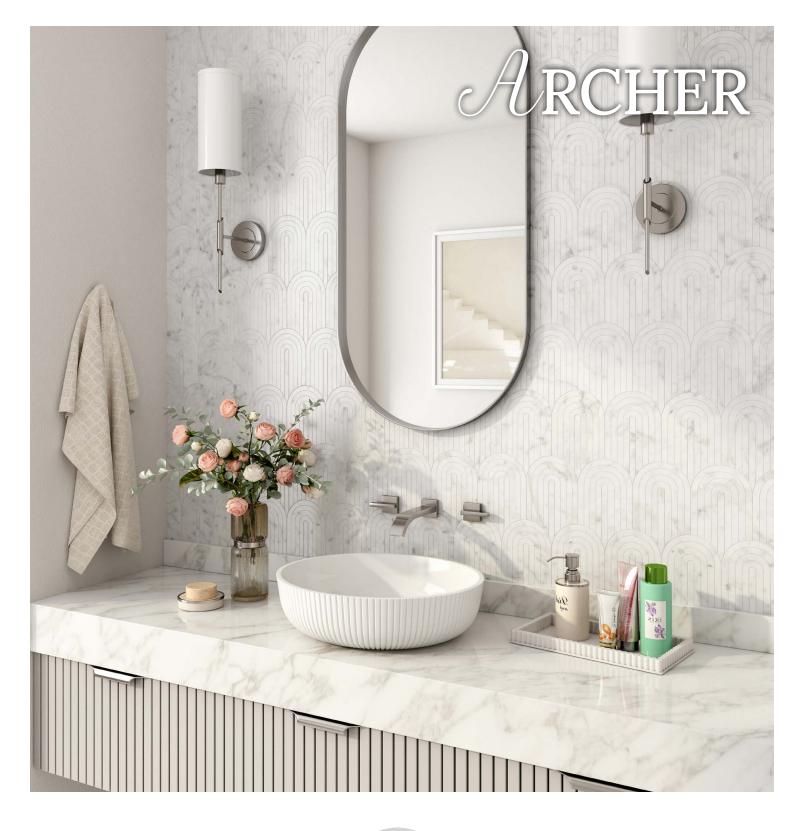

MOSC3JOCATH

Carrara Thassos honed

| 10"x8.7" |

MOSC3ARCA

Carrara honed

| 12.3"x10" |