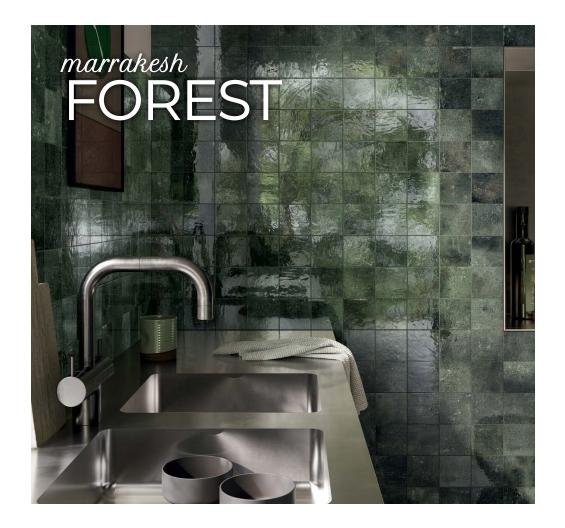

# MARRAKESH — porcelain collection







# BEPMAAL44



- 4x4 -





## BEPMAAR44



- 4x4 -





## BEPMABK44



- 4x4 -





# BEPMABL44



- 4x4 -





## BEPMABR44



- 4x4 -





## BEPMACL44



- 4x4 -





#### BEPMAFO44



- 4x4 -





#### BEPMAOC44



- 4x4 -





#### BEPMASI44



- 4x4 -





#### BEPMAWH44



- 4x4 -



# COLOR VARIATIONS



WHITE



CLAY



SIENNA



BLACK



BREEZE



ALOE



FOREST



ARCTIC



OCEAN



BLUE

| Suggested<br>Applications                                                            | Floor Wall Reside