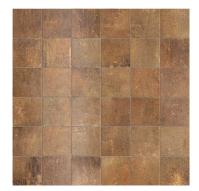

# MARRAKESH — porcelain collection







# BEPMAAL44



- 4x4 -





## BEPMAAR44



- 4x4 -





## BEPMABK44



- 4x4 -





# BEPMABL44



- 4x4 -





## BEPMABR44



- 4x4 -





## BEPMACL44



- 4x4 -





#### BEPMAFO44



- 4x4 -





#### BEPMAOC44



- 4x4 -





#### BEPMASI44



- 4x4 -





#### BEPMAWH44



- 4x4 -



# COLOR VARIATIONS



WHITE



CLAY



SIENNA



BLACK



BREEZE



ALOE



FOREST



ARCTIC



OCEAN



BLUE

| Suggested<br>Applications                                                            | Floor Wall Reside