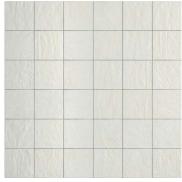

# MARRAKESH — porcelain collection







# BEPMAAL44



- 4x4 -





## BEPMAAR44



- 4x4 -





## BEPMABK44



- 4x4 -





# BEPMABL44



- 4x4 -





## BEPMABR44



- 4x4 -





## BEPMACL44



- 4x4 -





#### BEPMAFO44



- 4x4 -





#### BEPMAOC44



- 4x4 -





#### BEPMASI44



- 4x4 -





#### BEPMAWH44



- 4x4 -



# COLOR VARIATIONS



WHITE



CLAY



SIENNA



BLACK



BREEZE



ALOE



FOREST



ARCTIC



OCEAN



BLUE

| Suggested<br>Applications                                                            | Floor Wall Reside