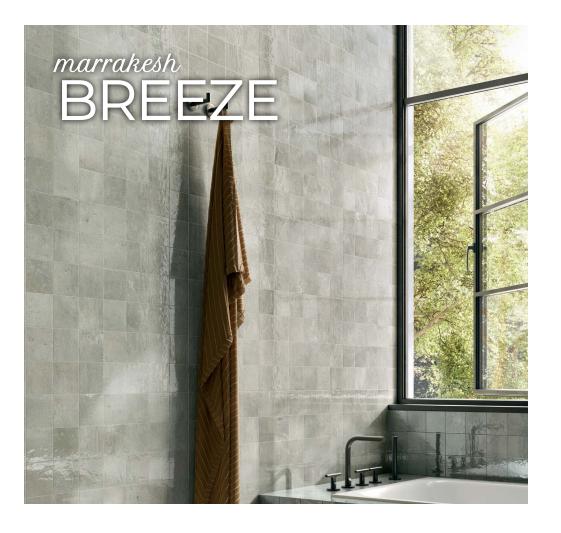

# MARRAKESH — porcelain collection

# COLOR VARIATIONS

WHITE

CLAY

SIENNA

BLACK

BREEZE

ALOE

FOREST