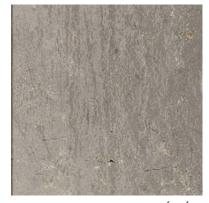

# MARRAKESH — porcelain collection







# BEPMAAL44



- 4x4 -





## BEPMAAR44



- 4x4 -





## BEPMABK44



- 4x4 -





# BEPMABL44



- 4x4 -





## BEPMABR44



- 4x4 -





## BEPMACL44



- 4x4 -





#### BEPMAFO44



- 4x4 -





#### BEPMAOC44



- 4x4 -





#### BEPMASI44



- 4x4 -





#### BEPMAWH44



- 4x4 -



# COLOR VARIATIONS



WHITE



CLAY



SIENNA



BLACK



BREEZE



ALOE



FOREST



ARCTIC



OCEAN



BLUE

| Suggested<br>Applications                                                            | Floor Wall Reside