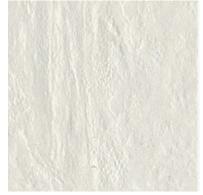

# MARRAKESH — porcelain collection







# BEPMAAL44



- 4x4 -





## BEPMAAR44



- 4x4 -





## BEPMABK44



- 4x4 -





# BEPMABL44



- 4x4 -





## BEPMABR44



- 4x4 -





## BEPMACL44



- 4x4 -





#### BEPMAFO44



- 4x4 -





#### BEPMAOC44



- 4x4 -





#### BEPMASI44



- 4x4 -





#### BEPMAWH44



- 4x4 -



# COLOR VARIATIONS



WHITE



CLAY



SIENNA



BLACK



BREEZE



ALOE



FOREST



ARCTIC



OCEAN



BLUE

| Suggested<br>Applications                                                            | Floor Wall Reside