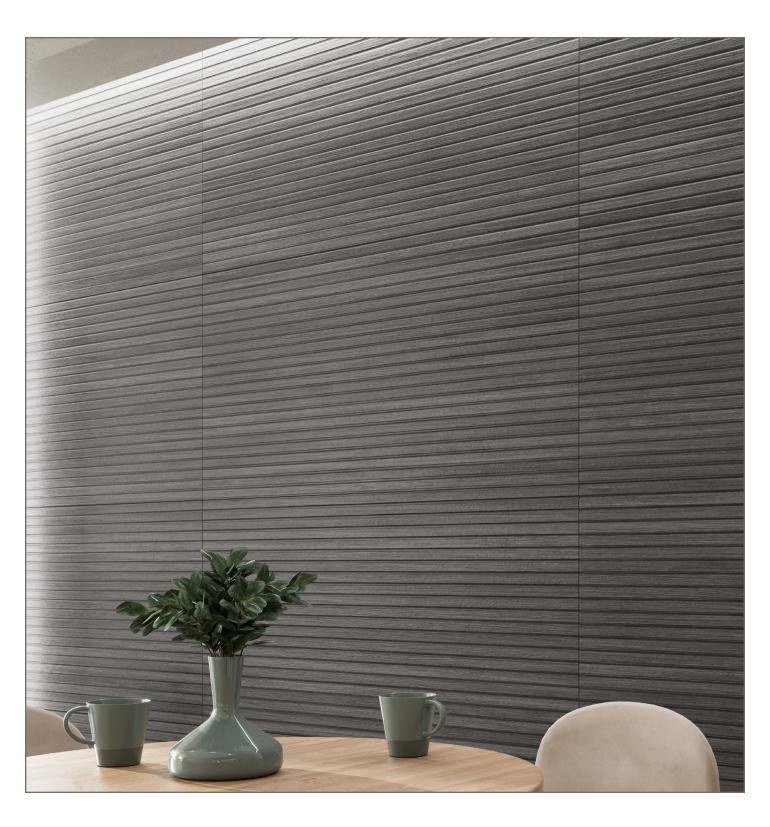

BEPOSBK2448

- 24x48 -

BEPOSGR2448

BEPOSMA2448

BEPOSTE2448

- 24x48 -

BEPOSWH2448

| Suggested<br>Applications                                           | Floor Wall Reside                                                                                                                                                                                                                                                                                                                                                                                                                                                                                                                                                                                                                                                                                                                                                                                                                                                                                                                                                                                                                                                                                                                                                                                                                                                                                                                                                                                                                                                                                                                                                                                                                                                                                                                                                                                                                                                                                                                                                                                                                                                                                                              | ential L                                | *Wear can                                                                                                                                                                                                                                                                            | Commercial now any greatly.  In wary greatly.  In sult with a professional | Exterior                                      | Pools                          |                                                                                                              |
|---------------------------------------------------------------------|--------------------------------------------------------------------------------------------------------------------------------------------------------------------------------------------------------------------------------------------------------------------------------------------------------------------------------------------------------------------------------------------------------------------------------------------------------------------------------------------------------------------------------------------------------------------------------------------------------------------------------------------------------------------------------------------------------------------------------------------------------------------------------------------------------------------------------------------------------------------------------------------------------------------------------------------------------------------------------------------------------------------------------------------------------------------------------------------------------------------------------------------------------------------------------------------------------------------------------------------------------------------------------------------------------------------------------------------------------------------------------------------------------------------------------------------------------------------------------------------------------------------------------------------------------------------------------------------------------------------------------------------------------------------------------------------------------------------------------------------------------------------------------------------------------------------------------------------------------------------------------------------------------------------------------------------------------------------------------------------------------------------------------------------------------------------------------------------------------------------------------|-----------------------------------------|--------------------------------------------------------------------------------------------------------------------------------------------------------------------------------------------------------------------------------------------------------------------------------------|----------------------------------------------------------------------------|-----------------------------------------------|--------------------------------|--------------------------------------------------------------------------------------------------------------|
| Installation<br>Suggestions                                         | Plank Installation*  *Install the offset the width of the plank. For professional installation, the welleveling spacers for all plank and rectangular (ie. 12x24) format tiles is reconstituted.                                                                                                                                                                                                                                                                                                                                                                                                                                                                                                                                                                                                                                                                                                                                                                                                                                                                                                                                                                                                                                                                                                                                                                                                                                                                                                                                                                                                                                                                                                                                                                                                                                                                                                                                                                                                                                                                                                                               | oint Size  2mm  se of mmended.  Straigh | ht/Pressed Rustic Rectified                                                                                                                                                                                                                                                          | Ma Ho                                                                      |                                               | Structu                        | ıred                                                                                                         |
| Porcelain Type                                                      | ☐ through-body ☐ color-bodied                                                                                                                                                                                                                                                                                                                                                                                                                                                                                                                                                                                                                                                                                                                                                                                                                                                                                                                                                                                                                                                                                                                                                                                                                                                                                                                                                                                                                                                                                                                                                                                                                                                                                                                                                                                                                                                                                                                                                                                                                                                                                                  | glazed 🗌                                | unglazed                                                                                                                                                                                                                                                                             | d 🗌 other                                                                  |                                               |                                |                                                                                                              |
| Shade<br>Variation                                                  |                                                                                                                                                                                                                                                                                                                                                                                                                                                                                                                                                                                                                                                                                                                                                                                                                                                                                                                                                                                                                                                                                                                                                                                                                                                                                                                                                                                                                                                                                                                                                                                                                                                                                                                                                                                                                                                                                                                                                                                                                                                                                                                                | V2<br>light<br>'ariation                | V3 Moderate Variation                                                                                                                                                                                                                                                                | ☐ V4<br>Substanti<br>Variation                                             | ial NUCKNESS                                  | m OF FACES:                    |                                                                                                              |
| Slip<br>Resistance<br>ASTM C-1028<br>ANSI A137.1<br>DIN 51097/51130 | DCOF Values Applications  0.42 Recommended Standard for wet/dry commercial flor Recommended Standard for ADA ramps  DIN 51130 **R9: Industry Standard/ADA Requirements **R11: Recommended Standard for ADA ramps  R9* (3-10°) R10 (10-19°) R11** (10-19°) R11** (10-19°) R11 ** (10-19°) R11 * | DCOF value  ommended For Exteriors      | DIN 51097  Class Typical Applications  A Barefoot, but mainly dry.  B Shower rooms, pool surr disinfectant spray areas (  C Areas constantly under winclinded pool surrounds                                                                                                         | ounds, wet chan<br>plus all Class A an<br>vater, e.g. steps ir             | ging areas,<br>reas)<br>nto pools, foot baths | ≥18°                           | gle<br>—                                                                                                     |
| Scratch<br>Resistance<br>MOH'S SCALE<br>UNI EN ISO<br>10545.6       | MINERAL  1. Talc (Talc) 2. Gypsum (Fingernail) 3. Calcite (Penny) 4. Flourite (Some Marbles) 5. Apatite (Knife Blade) Industry standard ≤175mm²  6. Microline (Glass, Glazed Tile) 7. Quartz (Unglazed Porcelain) 8. Topaz (Granite) 9. Corundum (Ruby) 10. Diamond (Diamond)  Wear Resistance Class 1: Walls only □ Class 2: Residential floors w/minimal abrasive traffic □ Class 3: Residential interiors/light commercial traffic □ Class 4: Commercial applications, wall only □ Class 5: All commercial applications/heavy traffic *Wear can vary greatly. please consult with a professional.                                                                                                                                                                                                                                                                                                                                                                                                                                                                                                                                                                                                                                                                                                                                                                                                                                                                                                                                                                                                                                                                                                                                                                                                                                                                                                                                                                                                                                                                                                                           |                                         |                                                                                                                                                                                                                                                                                      |                                                                            |                                               |                                | fic                                                                                                          |
| Stain<br>Resistance<br>ASTM C1378-04<br>UNI EN ISO<br>10545.14      | 5: Removed after 5 minutes (hot water running) 4: Removed by manual cleaning (weak detergent) 3: Removed by mechanical cleaning (strong detergent) 2: Removed by immersion (24 hrs in suitable solvent) 1: Stain not removed  Water  Absorption  Absorbs 05%  Absorbs .5-3%  Absorbs 3-7%  Absorbs 7% +   Impervious Interior/Exterior Frost Resistant  Vitreous Interior/Exterior Frost Resistant  Non-Vitreous Indoor Use Only                                                                                                                                                                                                                                                                                                                                                                                                                                                                                                                                                                                                                                                                                                                                                                                                                                                                                                                                                                                                                                                                                                                                                                                                                                                                                                                                                                                                                                                                                                                                                                                                                                                                                               |                                         |                                                                                                                                                                                                                                                                                      |                                                                            |                                               |                                |                                                                                                              |
| Breaking Strength  ASTM C648 UNI EN ISO 10545.4 ≥35N/mm2            | Industry standard should be greater than 250 lbs or 50 N/MM2  Facial Dimensio  ASTM c499-09 UNI EN ISO 10545.02                                                                                                                                                                                                                                                                                                                                                                                                                                                                                                                                                                                                                                                                                                                                                                                                                                                                                                                                                                                                                                                                                                                                                                                                                                                                                                                                                                                                                                                                                                                                                                                                                                                                                                                                                                                                                                                                                                                                                                                                                | straightne                              |                                                                                                                                                                                                                                                                                      | Chemi<br>Resista<br>ASTM C65<br>UNI EN IS<br>10545.13                      | ance                                          | Acid GLA Bases GHA hemicals GA | t                                                                                                            |
| Leed Information  REQUIREMENTS FOR COMMERCIAL                       | Sustainable Sites Site selection SS CREDIT 1 Heat Island Effect-non roof Material with a solar reflectant index of at least 29. Energy & Atmosphere EA CREDIT 4 Green Power: Products that optimize energy performance for floors and walls using thermal conductivity. BTU-FT                                                                                                                                                                                                                                                                                                                                                                                                                                                                                                                                                                                                                                                                                                                                                                                                                                                                                                                                                                                                                                                                                                                                                                                                                                                                                                                                                                                                                                                                                                                                                                                                                                                                                                                                                                                                                                                 | 1 Point  1 Point                        | Materials & Resources  M&R CREDIT 2 Construction Waste Management: Recycling salvaged construction waste in to new reusable materials.  M&R CREDIT 4.1-4.2 Recycled Content: The sum of post consumer plus 1/2 of the pre consumer reps at least 10-20% of total value of materials. | 1 Point 50%  10%                                                           | 2 Points 70%  20%                             | Type:<br>Porcelain Stoneware   | is property of Cancos Tile & Stone.<br>under different names.*                                               |
| INTERIORS/NEW<br>CONSTRUCTION                                       | Indoor Environmental Quality Low-Emitting Materials-Flooring Systems  IEQ CREDIT 3.1-7  Green Cleaning: Reducing occupants exposure to hazardous cleaning chemicals.  IEQ CREDIT 4.1                                                                                                                                                                                                                                                                                                                                                                                                                                                                                                                                                                                                                                                                                                                                                                                                                                                                                                                                                                                                                                                                                                                                                                                                                                                                                                                                                                                                                                                                                                                                                                                                                                                                                                                                                                                                                                                                                                                                           | 1 Point                                 | M&R CREDIT 5 Regional Materials: Materials manufactured within 500 miles of the project site.  Innovation in Design                                                                                                                                                                  | 10% 🗌                                                                      | 20%   1-5 Points                              | ü                              | marketing name for this product is property of Cancos<br>same product may be marketed under different names. |
|                                                                     | Low Emitting Adhesives: Products less than 65 G/L VOC                                                                                                                                                                                                                                                                                                                                                                                                                                                                                                                                                                                                                                                                                                                                                                                                                                                                                                                                                                                                                                                                                                                                                                                                                                                                                                                                                                                                                                                                                                                                                                                                                                                                                                                                                                                                                                                                                                                                                                                                                                                                          |                                         | ID CREDIT 1 Innovation in Design Measurable exemplary environmental performance.                                                                                                                                                                                                     |                                                                            | 2                                             | oduct Line:<br>Skar            | marketin.<br>same pro                                                                                        |