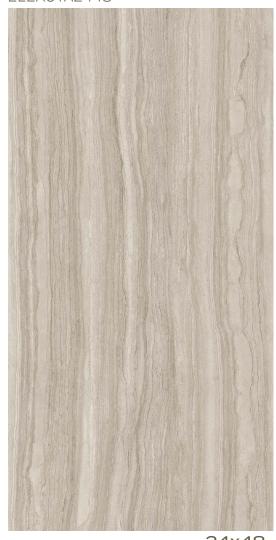

## ELEAUTA2448

-24x48-

| Suggested<br>Applications                                                | Floor Wall Residen                                                                                                                                                                                                                                                                                                                                                                                                                                                                                                                                                                | ntial L                                       | *Wear can v                                                                                                                                                                                                                                                                                                                                                                                                                                                                                                                                                                                                                                                                                                                                                                                                                                                                                                                                                                                                                                                                                                                                                                                                                                                                                                                                                                                                                                                                                                                                                                                                                                                                                                                                                                                                                                                                                                                                                                                                                                                                                                                  | ommercial array greatly.  out with a professional.     | Exterior                                                                                                                   | Pools [                                                                                                                                                                       |
|--------------------------------------------------------------------------|-----------------------------------------------------------------------------------------------------------------------------------------------------------------------------------------------------------------------------------------------------------------------------------------------------------------------------------------------------------------------------------------------------------------------------------------------------------------------------------------------------------------------------------------------------------------------------------|-----------------------------------------------|------------------------------------------------------------------------------------------------------------------------------------------------------------------------------------------------------------------------------------------------------------------------------------------------------------------------------------------------------------------------------------------------------------------------------------------------------------------------------------------------------------------------------------------------------------------------------------------------------------------------------------------------------------------------------------------------------------------------------------------------------------------------------------------------------------------------------------------------------------------------------------------------------------------------------------------------------------------------------------------------------------------------------------------------------------------------------------------------------------------------------------------------------------------------------------------------------------------------------------------------------------------------------------------------------------------------------------------------------------------------------------------------------------------------------------------------------------------------------------------------------------------------------------------------------------------------------------------------------------------------------------------------------------------------------------------------------------------------------------------------------------------------------------------------------------------------------------------------------------------------------------------------------------------------------------------------------------------------------------------------------------------------------------------------------------------------------------------------------------------------------|--------------------------------------------------------|----------------------------------------------------------------------------------------------------------------------------|-------------------------------------------------------------------------------------------------------------------------------------------------------------------------------|
| Installation<br>Suggestions                                              | Plank Installation*  "Install the offset the width of the plank. For professional installation, the us leveling spacers for all plank and rectangular (ie. 12x24) format tiles is recon                                                                                                                                                                                                                                                                                                                                                                                           | noint Size  1.5mm  e of of onmended.  Straigh | nt/Pressed Rustic Rectified                                                                                                                                                                                                                                                                                                                                                                                                                                                                                                                                                                                                                                                                                                                                                                                                                                                                                                                                                                                                                                                                                                                                                                                                                                                                                                                                                                                                                                                                                                                                                                                                                                                                                                                                                                                                                                                                                                                                                                                                                                                                                                  | Mari<br>Hor                                            |                                                                                                                            | Structured                                                                                                                                                                    |
| Porcelain Type                                                           | ☐ through-body ☐ color-bodied ☐ glazed ☐ unglazed ☐ double-loaded ☐ other                                                                                                                                                                                                                                                                                                                                                                                                                                                                                                         |                                               |                                                                                                                                                                                                                                                                                                                                                                                                                                                                                                                                                                                                                                                                                                                                                                                                                                                                                                                                                                                                                                                                                                                                                                                                                                                                                                                                                                                                                                                                                                                                                                                                                                                                                                                                                                                                                                                                                                                                                                                                                                                                                                                              |                                                        |                                                                                                                            |                                                                                                                                                                               |
| Shade<br>Variation                                                       |                                                                                                                                                                                                                                                                                                                                                                                                                                                                                                                                                                                   | V2<br>light<br>ariation                       | V3<br>Moderate<br>Variation                                                                                                                                                                                                                                                                                                                                                                                                                                                                                                                                                                                                                                                                                                                                                                                                                                                                                                                                                                                                                                                                                                                                                                                                                                                                                                                                                                                                                                                                                                                                                                                                                                                                                                                                                                                                                                                                                                                                                                                                                                                                                                  | ☐ V4<br>Substanti<br>Variation                         | al NHCKNESS 10.5m                                                                                                          | m of PACES.                                                                                                                                                                   |
| Slip<br>Resistance<br>ASTM C-1028<br>ANSI A137.1<br>DIN 51097/51130      | DCOF  Values Applications  0.42 Recommended Standard E for wet/dry commercial flow for ADA ramps  DIN 51130 *R9: Industry Standard/ADA Requirements **R11: Recommended Standard E for ADA ramps  R9* (3-10°) R10 (10-19°) R11** (10 R12 (27-35°) R13 (>35°)                                                                                                                                                                                                                                                                                                                       | OCOF value  mmended For Exteriors             | DIN 51097  Class Typical Applications  A Barefoot, but mainly dry ai  B Shower rooms, pool surro disinfectant spray areas (pl                                                                                                                                                                                                                                                                                                                                                                                                                                                                                                                                                                                                                                                                                                                                                                                                                                                                                                                                                                                                                                                                                                                                                                                                                                                                                                                                                                                                                                                                                                                                                                                                                                                                                                                                                                                                                                                                                                                                                                                                | unds, wet chang<br>lus all Class A ar                  | ging areas,<br>eas)<br>to pools, foot baths,                                                                               | ≥18°                                                                                                                                                                          |
| Scratch<br>Resistance<br>MOH'S SCALE<br>UNI EN ISO<br>10545.6            | MINERAL  1. Talc (Talc) 2. Gypsum (Fingernail) 3. Calcite (Penny) 4. Flourite (Some Marbles) 5. Apatite (Knife Blade) Industry standard ≤175mm²  6. Microline (Gla 7. Quartz (Ungla 8. Topaz (Granite 9. Corundum (Ru 10. Diamond (Di                                                                                                                                                                                                                                                                                                                                             | zed Porcelain)<br>e)<br>uby)                  | Resistance PEI RATING Class Class                                                                                                                                                                                                                                                                                                                                                                                                                                                                                                                                                                                                                                                                                                                                                                                                                                                                                                                                                                                                                                                                                                                                                                                                                                                                                                                                                                                                                                                                                                                                                                                                                                                                                                                                                                                                                                                                                                                                                                                                                                                                                            | s 3: Residenti<br>s 4: Medium o<br>s 5: All comm       | /<br>al floors w/minima<br>al interiors/light co<br>commercial applic<br>ercial applications<br>rry greatly. please consul | ommercial traffic<br>ations<br>s/heavy traffic                                                                                                                                |
| Stain<br>Resistance<br>ASTM C1378-04<br>UNI EN ISO<br>10545.14           | 4: Removed by manual cleaning (weak detergent)  3: Removed by mechanical cleaning (strong detergent)  2: Removed by immersion (24 hrs in suitable solvent)  AST UN                                                                                                                                                                                                                                                                                                                                                                                                                | LENISO _                                      | Absorbs 05% Absorbs Of the Office Of the Absorbs Of the Office Office Of the Office Offi | /Exterior li                                           | Absorbs 3-7%<br>Semi-Vitreous<br>Indoor Use Only                                                                           | Absorbs 7% + Non-Vitreous Indoor Use Only                                                                                                                                     |
| Breaking<br>Strength  ASTM C648<br>UNI EN ISO<br>10545.4  PASS           | Industry standard should be greater than 250 lbs or 50 N/MM2  Facial Dimension ASTM c499-09 UNI EN ISO 10545.02                                                                                                                                                                                                                                                                                                                                                                                                                                                                   | straightne                                    | ± 6mm ± .5% PASS ss ± 4.5mm ± .5% PASS s ± 5.4mm ± .6% PASS  ± 1.1mm PASS                                                                                                                                                                                                                                                                                                                                                                                                                                                                                                                                                                                                                                                                                                                                                                                                                                                                                                                                                                                                                                                                                                                                                                                                                                                                                                                                                                                                                                                                                                                                                                                                                                                                                                                                                                                                                                                                                                                                                                                                                                                    | Chemi<br>Resista<br>ASTM C65<br>UNI EN IS0<br>10545.13 | cal<br>ince                                                                                                                | Allowances for: result Acid PASS Bases PASS nemicals PASS                                                                                                                     |
| Leed Information  REQUIREMENTS FOR COMMERCIAL INTERIORS/NEW CONSTRUCTION | Sustainable Sites Site selection  SS CREDIT 1 Heat Island Effect-non roof Material with a solar reflectant index of at least 29. Energy & Atmosphere  EA CREDIT 4 Green Power: Products that optimize energy performance for floors and walls using thermal conductivity. BTU-FT Indoor Environmental Quality Low-Emitting Materials-Flooring Systems IEQ CREDIT 3.1-7 Green Cleaning: Reducing occupants exposure to hazardous cleaning chemicals. IEQ CREDIT 4.1 Low Emitting Adhesives: Products less than 65 G/L VOC IEQ CREDIT 4.3 Low Emitting Materials: Flooring systems. | 1 Point  1 Point  1 Point                     | Materials & Resources  M&R CREDIT 2 Construction Waste Management: Recycling salvaged construction waste in to new reusable materials.  M&R CREDIT 4.1-4.2 Recycled Content: The sum of post consumer plus 1/2 of the pre consumer reps at least 10-20% of total value of materials.  M&R CREDIT 5 Regional Materials: Materials manufactured within 500 miles of the project site.  Innovation in Design ID CREDIT 1 Innovation in Design Measurable exemplary environmental                                                                                                                                                                                                                                                                                                                                                                                                                                                                                                                                                                                                                                                                                                                                                                                                                                                                                                                                                                                                                                                                                                                                                                                                                                                                                                                                                                                                                                                                                                                                                                                                                                                | 1 Point 50%   10%   10%   performance.                 | 2 Points 70%   20%   20%   1-5 Points                                                                                      | Product Line:  Aurora  24x48 Porcelain Stone The marketing name for this product is property of Cancos Tile & Stone. Bis same product may be marketed under different names.* |