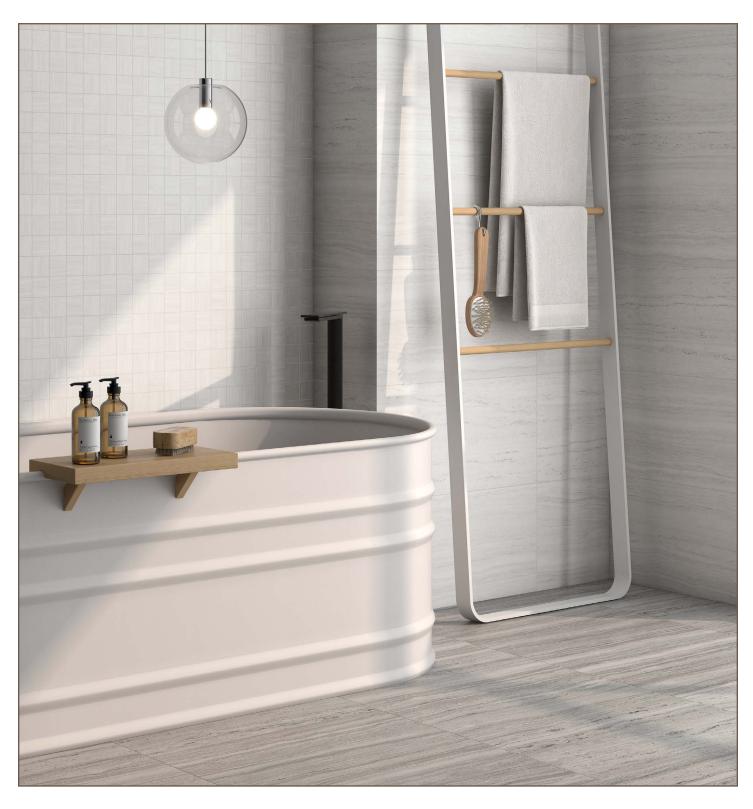

## ELEAUTA2448

-24x48-

| Suggested<br>Applications                                                | Floor Wall Residen                                                                                                                                                                                                                                                                                                                                                                                                                                                                                                                                                                | ntial L                                       | *Wear can v                                                                                                                                                                                                                                                                                                                                                                                                                                                                                                                                                                                                                                                                                                                                                                                                                                                                                                                                                                                                                                                                                                                                                                                                                                                                                                                                                                                                                                                                                                                                                                                                                                                                                                                                                                                                                                                                                                                                                                                                                                                                                                                  | ommercial array greatly.  out with a professional.     | Exterior                                                                                                                   | Pools [                                                                                                                                                                       |
|--------------------------------------------------------------------------|-----------------------------------------------------------------------------------------------------------------------------------------------------------------------------------------------------------------------------------------------------------------------------------------------------------------------------------------------------------------------------------------------------------------------------------------------------------------------------------------------------------------------------------------------------------------------------------|-----------------------------------------------|------------------------------------------------------------------------------------------------------------------------------------------------------------------------------------------------------------------------------------------------------------------------------------------------------------------------------------------------------------------------------------------------------------------------------------------------------------------------------------------------------------------------------------------------------------------------------------------------------------------------------------------------------------------------------------------------------------------------------------------------------------------------------------------------------------------------------------------------------------------------------------------------------------------------------------------------------------------------------------------------------------------------------------------------------------------------------------------------------------------------------------------------------------------------------------------------------------------------------------------------------------------------------------------------------------------------------------------------------------------------------------------------------------------------------------------------------------------------------------------------------------------------------------------------------------------------------------------------------------------------------------------------------------------------------------------------------------------------------------------------------------------------------------------------------------------------------------------------------------------------------------------------------------------------------------------------------------------------------------------------------------------------------------------------------------------------------------------------------------------------------|--------------------------------------------------------|----------------------------------------------------------------------------------------------------------------------------|-------------------------------------------------------------------------------------------------------------------------------------------------------------------------------|
| Installation<br>Suggestions                                              | Plank Installation*  "Install the offset the width of the plank. For professional installation, the us leveling spacers for all plank and rectangular (ie. 12x24) format tiles is recon                                                                                                                                                                                                                                                                                                                                                                                           | noint Size  1.5mm  e of of onmended.  Straigh | nt/Pressed Rustic Rectified                                                                                                                                                                                                                                                                                                                                                                                                                                                                                                                                                                                                                                                                                                                                                                                                                                                                                                                                                                                                                                                                                                                                                                                                                                                                                                                                                                                                                                                                                                                                                                                                                                                                                                                                                                                                                                                                                                                                                                                                                                                                                                  | Mari<br>Hor                                            |                                                                                                                            | Structured                                                                                                                                                                    |
| Porcelain Type                                                           | ☐ through-body ☐ color-bodied ☐ glazed ☐ unglazed ☐ double-loaded ☐ other                                                                                                                                                                                                                                                                                                                                                                                                                                                                                                         |                                               |                                                                                                                                                                                                                                                                                                                                                                                                                                                                                                                                                                                                                                                                                                                                                                                                                                                                                                                                                                                                                                                                                                                                                                                                                                                                                                                                                                                                                                                                                                                                                                                                                                                                                                                                                                                                                                                                                                                                                                                                                                                                                                                              |                                                        |                                                                                                                            |                                                                                                                                                                               |
| Shade<br>Variation                                                       |                                                                                                                                                                                                                                                                                                                                                                                                                                                                                                                                                                                   | V2<br>light<br>ariation                       | V3<br>Moderate<br>Variation                                                                                                                                                                                                                                                                                                                                                                                                                                                                                                                                                                                                                                                                                                                                                                                                                                                                                                                                                                                                                                                                                                                                                                                                                                                                                                                                                                                                                                                                                                                                                                                                                                                                                                                                                                                                                                                                                                                                                                                                                                                                                                  | ☐ V4<br>Substanti<br>Variation                         | al NHCKNESS 10.5m                                                                                                          | m of PACES.                                                                                                                                                                   |
| Slip<br>Resistance<br>ASTM C-1028<br>ANSI A137.1<br>DIN 51097/51130      | DCOF  Values Applications  0.42 Recommended Standard E for wet/dry commercial flow for ADA ramps  DIN 51130 *R9: Industry Standard/ADA Requirements **R11: Recommended Standard E for ADA ramps  R9* (3-10°) R10 (10-19°) R11** (10 R12 (27-35°) R13 (>35°)                                                                                                                                                                                                                                                                                                                       | OCOF value  mmended For Exteriors             | DIN 51097  Class Typical Applications  A Barefoot, but mainly dry ai  B Shower rooms, pool surro disinfectant spray areas (pl                                                                                                                                                                                                                                                                                                                                                                                                                                                                                                                                                                                                                                                                                                                                                                                                                                                                                                                                                                                                                                                                                                                                                                                                                                                                                                                                                                                                                                                                                                                                                                                                                                                                                                                                                                                                                                                                                                                                                                                                | unds, wet chang<br>lus all Class A ar                  | ging areas,<br>eas)<br>to pools, foot baths,                                                                               | ≥18°                                                                                                                                                                          |
| Scratch<br>Resistance<br>MOH'S SCALE<br>UNI EN ISO<br>10545.6            | MINERAL  1. Talc (Talc) 2. Gypsum (Fingernail) 3. Calcite (Penny) 4. Flourite (Some Marbles) 5. Apatite (Knife Blade) Industry standard ≤175mm²  6. Microline (Gla 7. Quartz (Ungla 8. Topaz (Granite 9. Corundum (Ru 10. Diamond (Di                                                                                                                                                                                                                                                                                                                                             | zed Porcelain)<br>e)<br>uby)                  | Resistance PEI RATING Class Class                                                                                                                                                                                                                                                                                                                                                                                                                                                                                                                                                                                                                                                                                                                                                                                                                                                                                                                                                                                                                                                                                                                                                                                                                                                                                                                                                                                                                                                                                                                                                                                                                                                                                                                                                                                                                                                                                                                                                                                                                                                                                            | s 3: Residenti<br>s 4: Medium o<br>s 5: All comm       | /<br>al floors w/minima<br>al interiors/light co<br>commercial applic<br>ercial applications<br>rry greatly. please consul | ommercial traffic<br>ations<br>s/heavy traffic                                                                                                                                |
| Stain<br>Resistance<br>ASTM C1378-04<br>UNI EN ISO<br>10545.14           | 4: Removed by manual cleaning (weak detergent)  3: Removed by mechanical cleaning (strong detergent)  2: Removed by immersion (24 hrs in suitable solvent)  AST UN                                                                                                                                                                                                                                                                                                                                                                                                                | LENISO _                                      | Absorbs 05% Absorbs Of the Office Of the Absorbs Of the Office Office Of the Office Offi | /Exterior li                                           | Absorbs 3-7%<br>Semi-Vitreous<br>Indoor Use Only                                                                           | Absorbs 7% + Non-Vitreous Indoor Use Only                                                                                                                                     |
| Breaking<br>Strength  ASTM C648<br>UNI EN ISO<br>10545.4  PASS           | Industry standard should be greater than 250 lbs or 50 N/MM2  Facial Dimension ASTM c499-09 UNI EN ISO 10545.02                                                                                                                                                                                                                                                                                                                                                                                                                                                                   | straightne                                    | ± 6mm ± .5% PASS ss ± 4.5mm ± .5% PASS s ± 5.4mm ± .6% PASS  ± 1.1mm PASS                                                                                                                                                                                                                                                                                                                                                                                                                                                                                                                                                                                                                                                                                                                                                                                                                                                                                                                                                                                                                                                                                                                                                                                                                                                                                                                                                                                                                                                                                                                                                                                                                                                                                                                                                                                                                                                                                                                                                                                                                                                    | Chemi<br>Resista<br>ASTM C65<br>UNI EN IS0<br>10545.13 | cal<br>ince                                                                                                                | Allowances for: result Acid PASS Bases PASS nemicals PASS                                                                                                                     |
| Leed Information  REQUIREMENTS FOR COMMERCIAL INTERIORS/NEW CONSTRUCTION | Sustainable Sites Site selection  SS CREDIT 1 Heat Island Effect-non roof Material with a solar reflectant index of at least 29. Energy & Atmosphere  EA CREDIT 4 Green Power: Products that optimize energy performance for floors and walls using thermal conductivity. BTU-FT Indoor Environmental Quality Low-Emitting Materials-Flooring Systems IEQ CREDIT 3.1-7 Green Cleaning: Reducing occupants exposure to hazardous cleaning chemicals. IEQ CREDIT 4.1 Low Emitting Adhesives: Products less than 65 G/L VOC IEQ CREDIT 4.3 Low Emitting Materials: Flooring systems. | 1 Point  1 Point  1 Point                     | Materials & Resources  M&R CREDIT 2 Construction Waste Management: Recycling salvaged construction waste in to new reusable materials.  M&R CREDIT 4.1-4.2 Recycled Content: The sum of post consumer plus 1/2 of the pre consumer reps at least 10-20% of total value of materials.  M&R CREDIT 5 Regional Materials: Materials manufactured within 500 miles of the project site.  Innovation in Design ID CREDIT 1 Innovation in Design Measurable exemplary environmental                                                                                                                                                                                                                                                                                                                                                                                                                                                                                                                                                                                                                                                                                                                                                                                                                                                                                                                                                                                                                                                                                                                                                                                                                                                                                                                                                                                                                                                                                                                                                                                                                                                | 1 Point 50%   10%   10%   performance.                 | 2 Points 70%   20%   20%   1-5 Points                                                                                      | Product Line:  Aurora  24x48 Porcelain Stone The marketing name for this product is property of Cancos Tile & Stone. Bis same product may be marketed under different names.* |